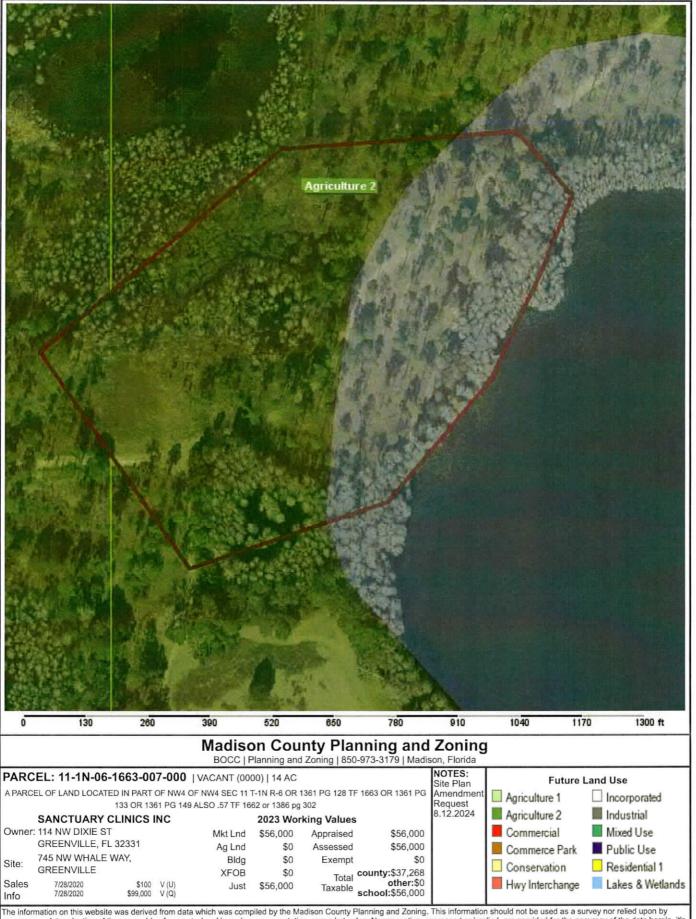

### **NEW BUSINESS**

- 1. Presentation on Small Business Administration Disaster Assistance Ms. Chasity Reid.
- 2. Review with Possible Approval of Site Plan Amendment for Sanctuary Clinics Inc. Ms. Renee Demps.
- 3. Review with Possible Approval of Interlocal Agreement between Madison County and the Town of Lee Regarding Proposed Water Line Placement within the Unincorporated Area of the County County Manager.
- 4. Review with Possible Approval of Extension of PEMT Agreement for Madison County Fire Rescue Chief Clayton.

### **NEW BUSINESS**

1. Site Plan Amendment for Sanctuary Clinics Inc. Replacing Proposed Cottages and Misc. Buildings with 30 RV Campers and 24 Yurts – Parcel No. 11-1N-06-1663-007-000

ANY PERSON WHO DECIDES TO APPEAL ANY DECISION MADE BY THE BOARD WITH RESPECT TO ANY MATTER CONSIDERED AT SUCH MEETING WILL NEED A RECORD OF THE PROCEEDINGS, AND THAT FOR SUCH PURPOSE, HE OR SHE MAY NEED TO ENSURE THAT A VERBATIM RECORD OF THE PROCEEDINGS IS MADE, WHICH RECORD INCLUDES THE TESIMONY AND EVIDENCE UPON WHICH THE APPEAL IS BASED.

### **NEW BUSINESS:**

1. Site Plan Amendment for Sanctuary Clinics Inc. Replacing Proposed Cottages and Miscellaneous Buildings with 30 RV Camper and 24 Yurts – Parcel No. 11-1N-06-1663-007-000

The board was provided a timeline of the series of approvals granted to Sanctuary Clinics Inc. dating back to 2021. A review of the site ensued along with discussion regarding the yurts. Board members further asked questions of CEO Steve Aburime regarding the site. With no further discussion, a motion to recommend approval of the site plan amendment was made by Mike Holton; second by Richard Cone. The motion carried 5-0.