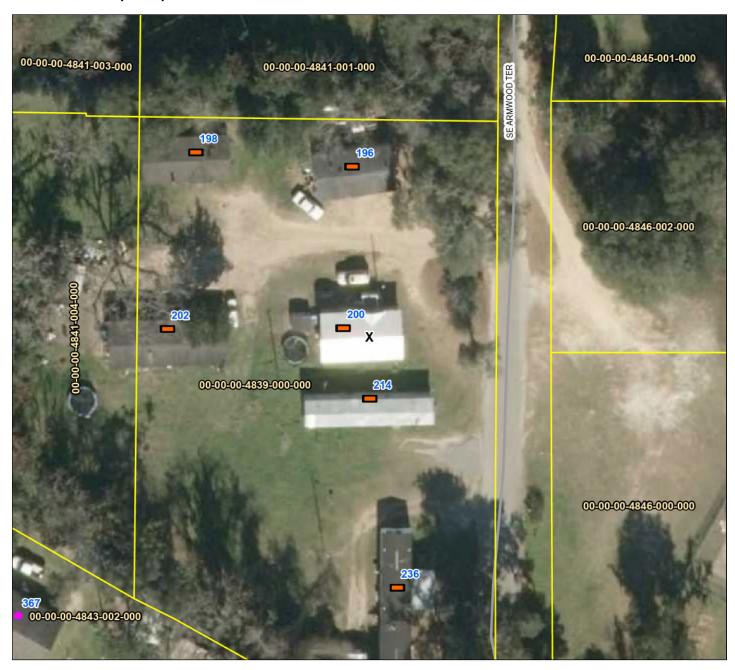

### **Parcel Summary**

Parcel ID 30-1S-06-0132-001-001 Location Address SW 1 FEDERAL RD

**LAMONT 32336** 

Brief Tax A PARCEL OF LAND LOCATED IN PART OF NW4 OF SEC 30 T-1S R-6 OR 1145 PG 171 TF 132-1 OR 1184 PG 155 OR 1195 PG 263 OR 1215 PG 312

Description OR 1215 PG 314 OR 1318 PG 145

(Note: Not to be used on legal documents.)

Property Use Code TIMBERLAND PLANTED (5620)

 Sec/Twp/Rng
 30-1S-06

 Tax District
 COUNTY (10)

 Millage Rate
 15.2453

 Acreage
 22

 Homestead
 N

View Map