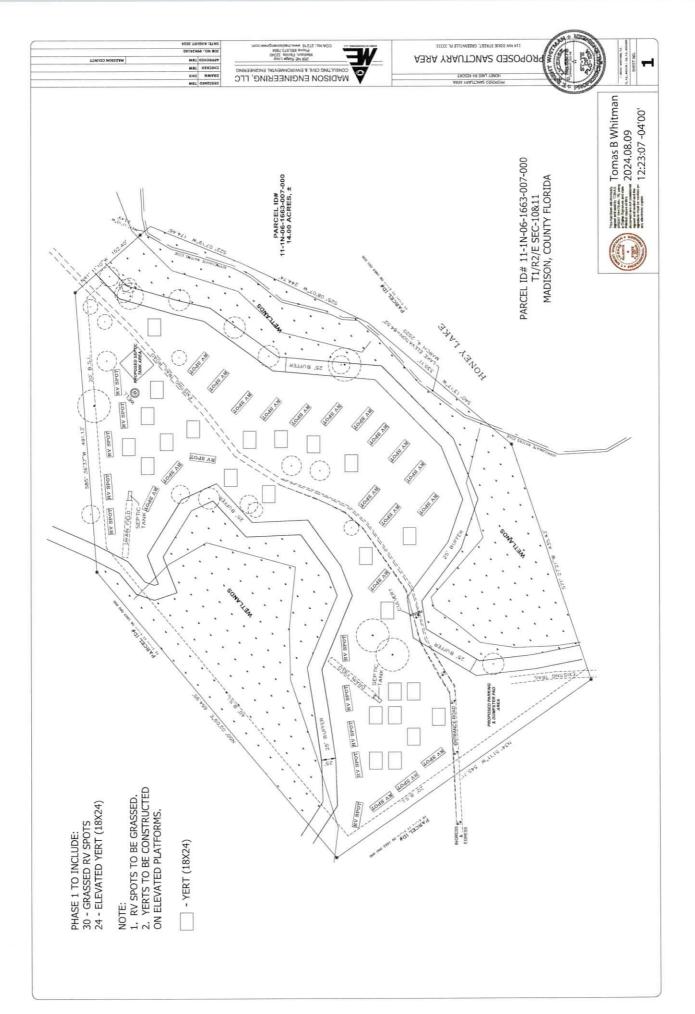

### **NEW BUSINESS:**

1. Site Plan Amendment for Sanctuary Clinics Inc. Replacing Proposed Cottages and Miscellaneous Buildings with 30 RV Camper and 24 Yurts – Parcel No. 11-1N-06-1663-007-000

The board was provided a timeline of the series of approvals granted to Sanctuary Clinics Inc. dating back to 2021. A review of the site ensued along with discussion regarding the yurts. Board members further asked questions of CEO Steve Aburime regarding the site. With no further discussion, a motion to recommend approval of the site plan amendment was made by Mike Holton; second by Richard Cone. The motion carried 5-0.