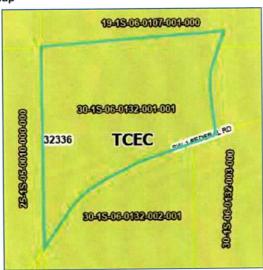

TAX ID PARCEL NO. 30-1S-06-0132-001-001, Madison County, Florida. Containing 22.00 acres, more or less.

### **Parcel Summary**

Parcel ID 30-1S-06-0132-001-001 Location Address SW 1 FEDERAL RD

**LAMONT 32336** 

Brief Tax A PARCEL OF LAND LOCATED IN PART OF NW4 OF SEC 30 T-1S R-6 OR 1145 PG 171 TF 132-1 OR 1184 PG 155 OR 1195 PG 263 OR 1215 PG 312