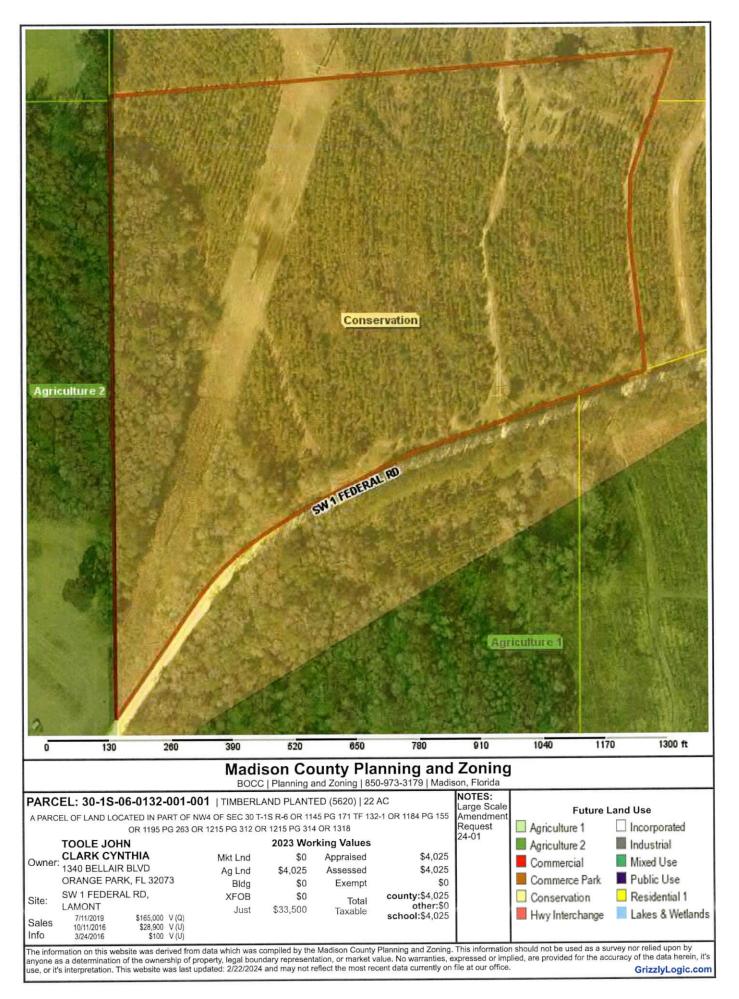

### **PUBLIC HEARINGS**

1. Ordinance Adopting Zoning Change Request for Parcel No. 30-1S-06-0132-001-001 from Conservation to Agriculture 2 – Ms. Renee Demps.

### Commissioners:

CPA 24-01, a request by application, submitted by John & Cynthia Toole, to change a 22-acre parcel of land listed as parcel no. 30-1S-06-0132-001-001 from Conservation to Agriculture-2 land use designation is included on the agenda for approval of the adoption phase. As a recap, the transmittal process for the request was approved at the special meeting of Planning & Zoning meeting held June 27, 2024. Subsequently, the application was presented at the Board of County Commission special meeting held July 3, 2024, where approval was granted to transmit to begin state review. The packet was transmitted to the Department of Commerce (Florida Commerce) and required state agencies for consideration/comment. The review period was concluded with no objections and the matter was approved to proceed with the adoption phase.

TAX ID PARCEL NO. 30-1S-06-0132-001-001, Madison County, Florida. Containing 22.00 acres, more or less.

### LEGAL DESCRIPTION:

TAX ID PARCEL NO. 30-1S-06-0132-001-001, MADISON COUNTY, FLORIDA. CONTAINING 22.00 ACRES, MORE OR LESS. A PARCEL OF LAND LOCATED IN THE NORTHWEST QUARTER OF SECTION 30, TOWNSHIP 1 SOUTH, RANGE 6 EAST, BEING A PART OF THAT CERTAIN TRACT OF LAND DESCRIBED IN OFFICIAL RECORD BOOK 443, PAGE 283, FOUND IN THE PUBLIC RECORDS IN MADISON COUNTY, FLORIDA. BEING MORE PARTICULARLY DESCRIBED AS FOLLOWS:

### **Parcel Summary**

Parcel ID 30-1S-06-0132-001-001 Location Address SW 1 FEDERAL RD

**LAMONT 32336** 

Brief Tax A PARCEL OF LAND LOCATED IN PART OF NW4 OF SEC 30 T-1S R-6 OR 1145 PG 171 TF 132-1 OR 1184 PG 155 OR 1195 PG 263 OR 1215 PG 312

Description OR 1215 PG 314 OR 1318 PG 145

(Note: Not to be used on legal documents.)

Property Use Code TIMBERLAND PLANTED (5620)

 Sec/Twp/Rng
 30-1S-06

 Tax District
 COUNTY (10)

 Millage Rate
 15.2453

 Acreage
 22