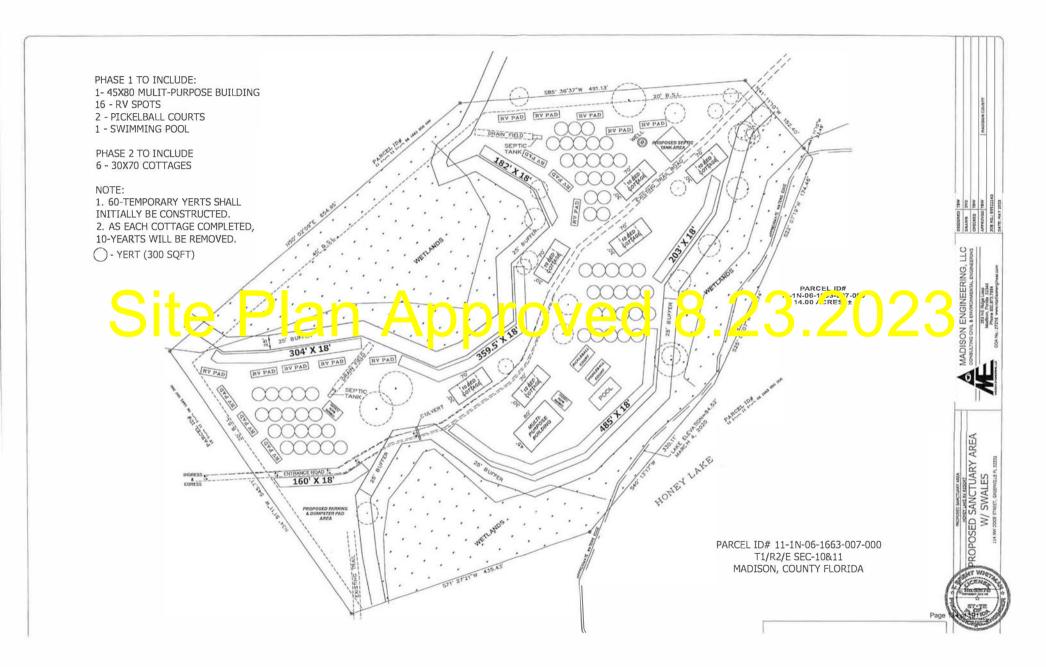

### **NEW BUSINESS**

1. Site Plan Amendment for Sanctuary Clinics Inc. Replacing Proposed Cottages and Misc. Buildings with 30 RV Campers and 24 Yurts – Parcel No. 11-1N-06-1663-007-000

ANY PERSON WHO DECIDES TO APPEAL ANY DECISION MADE BY THE BOARD WITH RESPECT TO ANY MATTER CONSIDERED AT SUCH MEETING WILL NEED A RECORD OF THE PROCEEDINGS, AND THAT FOR SUCH PURPOSE, HE OR SHE MAY NEED TO ENSURE THAT A VERBATIM RECORD OF THE PROCEEDINGS IS MADE, WHICH RECORD INCLUDES THE TESIMONY AND EVIDENCE UPON WHICH THE APPEAL IS BASED.

### **NEW BUSINESS:**

1. Site Plan Amendment for Sanctuary Clinics Inc. Replacing Proposed Cottages and Miscellaneous Buildings with 30 RV Camper and 24 Yurts – Parcel No. 11-1N-06-1663-007-000

The board was provided a timeline of the series of approvals granted to Sanctuary Clinics Inc. dating back to 2021. A review of the site ensued along with discussion regarding the yurts. Board members further asked questions of CEO Steve Aburime regarding the site. With no further discussion, a motion to recommend approval of the site plan amendment was made by Mike Holton; second by Richard Cone. The motion carried 5-0.